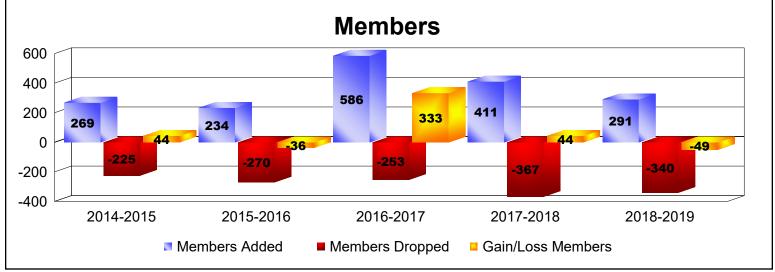

District 413 As of June 2019 Cumulative

| Year      | New<br>Clubs | Dropped<br>Clubs | Gain/<br>Loss<br>Clubs | New<br>Members | Charter<br>Members | Reinstate<br>Members | Transfer<br>Members | Total<br>Member<br>Added | Total<br>Members<br>Dropped | Gain/<br>Loss<br>Members |
|-----------|--------------|------------------|------------------------|----------------|--------------------|----------------------|---------------------|--------------------------|-----------------------------|--------------------------|
| 2014-2015 | 1            | -3               | -2                     | 159            | 60                 | 45                   | 5                   | 269                      | -225                        | 44                       |
| 2015-2016 | 1            | -3               | -2                     | 164            | 51                 | 15                   | 4                   | 234                      | -270                        | -36                      |
| 2016-2017 | 2            | 0                | 2                      | 490            | 75                 | 20                   | 1                   | 586                      | -253                        | 333                      |
| 2017-2018 | 7            | -2               | 5                      | 229            | 156                | 23                   | 3                   | 411                      | -367                        | 44                       |
| 2018-2019 | 2            | -2               | 0                      | 193            | 50                 | 42                   | 6                   | 291                      | -340                        | -49                      |
| Average   | 3            | -2               | 1                      | 247            | 78                 | 29                   | 4                   | 358                      | -291                        | 67                       |