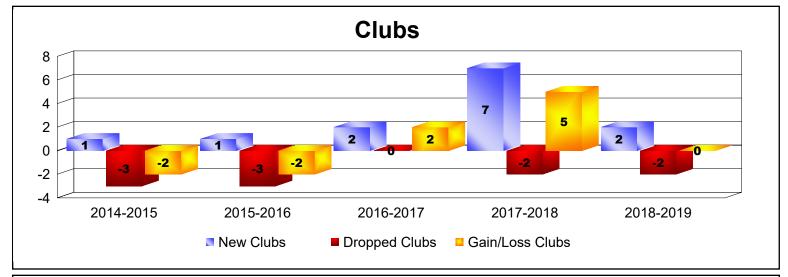

District 413 As of June 2019 Cumulative

| Year      | New<br>Clubs | Dropped<br>Clubs | Gain/<br>Loss<br>Clubs | New<br>Members | Charter<br>Members | Reinstate<br>Members | Transfer<br>Members | Total<br>Member<br>Added | Total<br>Members<br>Dropped | Gain/<br>Loss<br>Members |
|-----------|--------------|------------------|------------------------|----------------|--------------------|----------------------|---------------------|--------------------------|-----------------------------|--------------------------|
| 2014-2015 | 1            | -3               | -2                     | 159            | 60                 | 45                   | 5                   | 269                      | -225                        | 44                       |
| 2015-2016 | 1            | -3               | -2                     | 164            | 51                 | 15                   | 4                   | 234                      | -270                        | -36                      |
| 2016-2017 | 2            | 0                | 2                      | 490            | 75                 | 20                   | 1                   | 586                      | -253                        | 333                      |
| 2017-2018 | 7            | -2               | 5                      | 229            | 156                | 23                   | 3                   | 411                      | -367                        | 44                       |
| 2018-2019 | 2            | -2               | 0                      | 193            | 50                 | 42                   | 6                   | 291                      | -340                        | -49                      |
| Average   | 3            | -2               | 1                      | 247            | 78                 | 29                   | 4                   | 358                      | -291                        | 67                       |